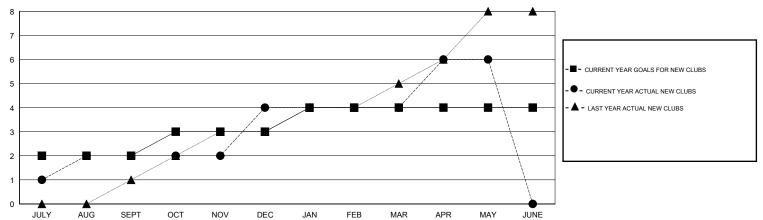

| 130                | 83                                  | 21                 | 62               |
| OCT/NOV/DEC   | 1                | 2                | 2                | 0                | OCT/NOV/DEC           | 25                 | 77                                  | 62                 | 15               |
| JAN/FEB/MAR   | 1                | 0                | 0                | 0                | JAN/FEB/MAR           | 65                 | 65                                  | 38                 | 27               |
| APR/MAY/JUNE  | 0                | 2                | 0                | 2                | APR/MAY/JUNE          | -20                | 51                                  | 30                 | 21               |

#### GOALS AND ACTUAL NEW CLUBS CUMULATIVE



#### GOALS AND ACTUAL MEMBERS CUMULATIVE



| DROPPED CLUBS: 3  DROPPED MEMBERS |         | 35 CLUBS OF 70 ADDED 1 OR MORE<br>NEW MEMBERS | GENDER DISTRIBU<br>MALE<br>FEMALE | TION<br>1,074 (66.58%)<br>539 (33.42%) |     |
|-----------------------------------|---------|-----------------------------------------------|-----------------------------------|----------------------------------------|-----|
| DECEASED                          | 5<br>31 | CLICK HERE FOR HEALTH                         | FAMILY UNIT MEMBERS               |                                        | 288 |
| OTHER                             | 115     | ASSESSMENT DATA                               | HEAD OF HOUSEHOLD                 |                                        | 133 |
| TOTAL                             |