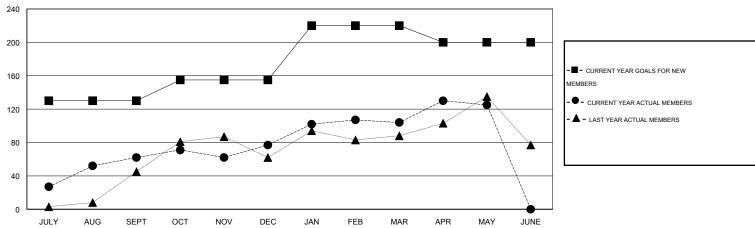

#### GOALS AND ACTUAL MEMBERS CUMULATIVE

| DROPPED CLUBS: 3  DROPPED MEMBERS |         | 35 CLUBS OF 70 ADDED 1 OR MORE<br>NEW MEMBERS | GENDER DISTRIBU<br>MALE<br>FEMALE | TION<br>1,074 (66.58%)<br>539 (33.42%) |     |
|-----------------------------------|---------|-----------------------------------------------|-----------------------------------|----------------------------------------|-----|
| DECEASED                          | 5<br>31 | CLICK HERE FOR HEALTH                         | FAMILY UNIT MEMBERS               |                                        | 288 |
| OTHER                             | 115     | ASSESSMENT DATA                               | HEAD OF HOUSEHOLD                 |                                        | 133 |
| TOTAL                             | 151     |                                               | NON-HEAD OF HOUSEHOLD             | 155                                    |     |